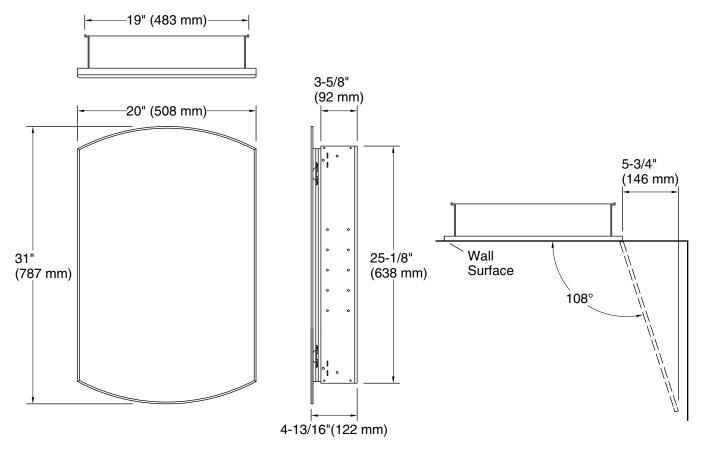

## **Technical Information**

All product dimensions are nominal.

## **Notes**

Install this product according to the installation guide.

When determining the height of the medicine cabinet, ensure the mirrored door will clear all obstacles (such as a faucet). A minimum distance of 2" (51 mm) is required.

Secure the screws (provided) to a stud to avoid possible property and product damage. If this is not possible, anchors (not provided) must be inserted before installing the screws.

This cabinet is designed for either right or left door swing. Check for obstructions.

Roughing-in opening for recess-mount installations: 19-1/4" (489 mm) x 25-1/4" (641 mm) x 3-15/16" (100 mm).